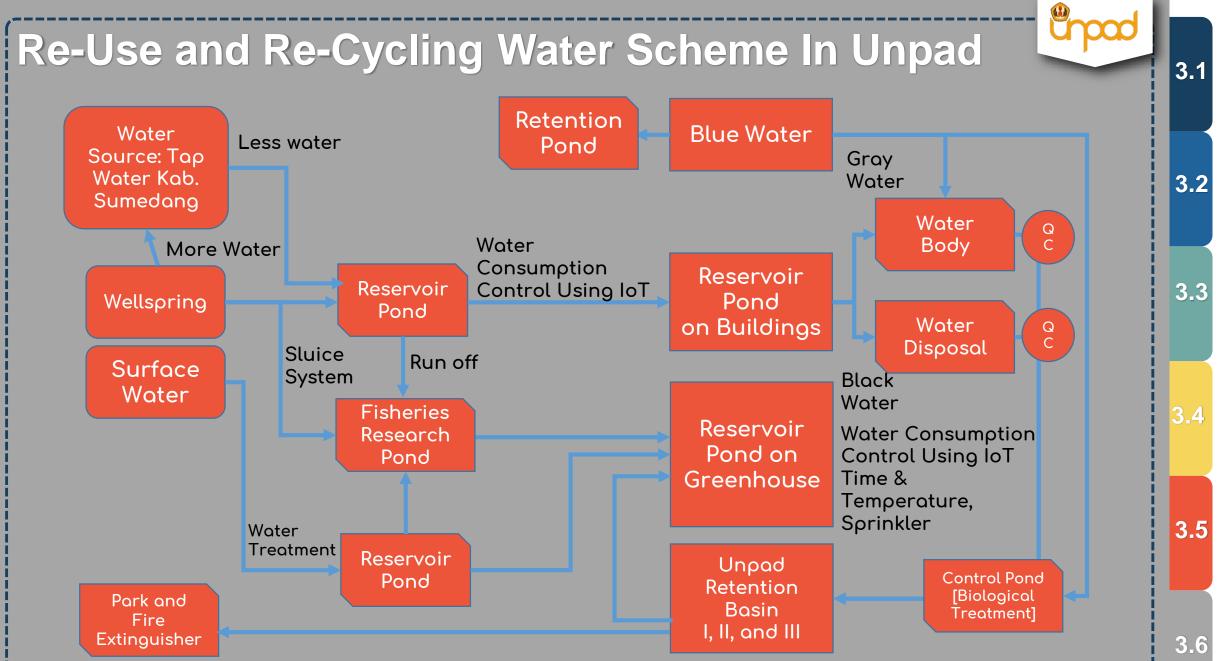

| t         |    |   |    |         |              |    |   |    |       |
| F. | Design                     |             | 1  |   |     | 1.         |           | 4  |   |    | 1       |              |    |   |    | 1.    |
| Ľ  | Preciat                    |             | 1  |   |     | 1          |           | 1  | 1 |    | 1.      |              | 4  | 1 | 1  |       |
| 1  | NIC                        | 1           | 1  |   |     |            |           | 2  |   |    | ÷.      |              | 2  |   |    | 1     |
|    | departure with             |             | 1  |   |     |            |           |    |   |    |         |              | 1  |   |    |       |

#### Labelling and Register



Incineration

3.2





## **Sewage Disposal Monitoring**





3.1

3.2

3.3

3.5