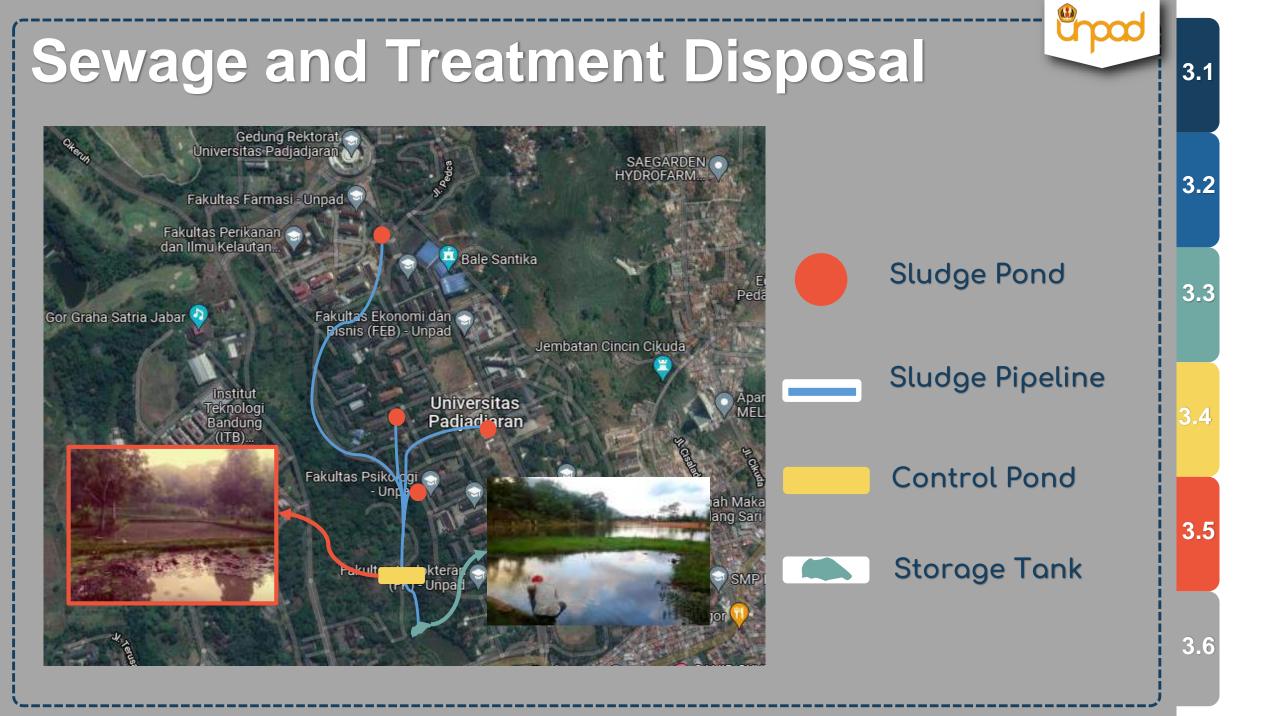

ills, Analorei            |             |    |   |     | -          | t         |    |   |    |         |              |    |   |    |       |
| F. | Design                     |             | 1  |   |     | 1.         |           | 4  |   |    | 1       |              |    |   |    | 1.    |
| Ľ  | Preciat                    |             | 1  |   |     | 1          |           | 1  | 1 |    | 1.      |              | 4  | 1 | 1  |       |
| 1  | NIC                        | 1           | 1  |   |     |            |           | 2  |   |    | ÷.      |              | 2  |   |    | 1     |
|    | departure with             |             | 1  |   |     |            |           |    |   |    |         |              | 1  |   |    |       |

#### Labelling and Register



Incineration

3.2





## **Sewage Disposal Monitoring**





3.1

3.2

3.3

3.5