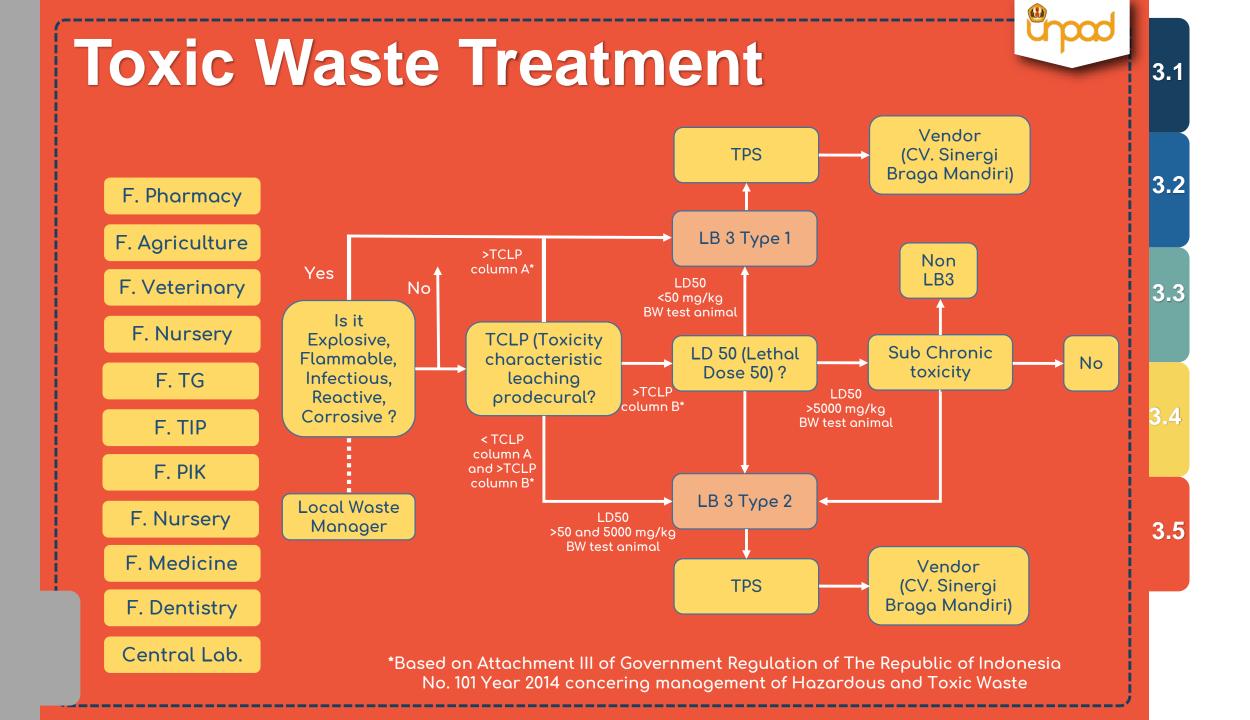

elost dengan rokok dilarang menjudi sposora yang terkan dengan kegantan mahasirawa, pandalik, dariatan taraga kependidikan di Kawana UNPAD.
- Universitis Patjudjene tidak meserieta bessitva yang bessil dari Persiahaan Eskuk atau ingitasi yang situanya tarkat dinggo rokol.
- Perarian bearing di Usivenna Paljadjatan adalah bekan perekok aktif.
- Fringes Sarean Pengamaran dilatong merokak can ind akserakan ngas.
- Polingus Satura Pengaranan berhak nemegar warga UNPAD yang menikok di analampus UNPAD.

To support clean air program around the campus, Universitas Padjadjaran officially limit the smoking area in Regulation of the Rector of the University of Padjadjaran No. 45 Years of 2016 Concerning The Technical Guidelines for Order, Security, and Safety in the Campus Environment.

3.1

















# Evidence Carrying of Toxic Waste





### **Medical Waste Treatment**

#### **Collecting and Sorting**

| 14 | Palatas/<br>Jents Linsteil | Columbian S |    |   |     | a starter  | CHAYNIN 2 |    |   |    | T. CO.  | Cala Mides 2 |    |   |    | North |
|----|----------------------------|-------------|----|---|-----|------------|-----------|----|---|----|---------|--------------|----|---|----|-------|
| -  |                            | 1           | D  | 1 | 1   | <b>THE</b> | 1         | D  | Ð | С  | Arright | 0            | n  | D | n  | Links |
| 5  | Lab. Stolman               | -           |    |   |     | _          | H         |    |   |    |         |              |    |   |    | _     |
| 1  | Gill agaitour              | 1           |    |   | -   | 1          | 1