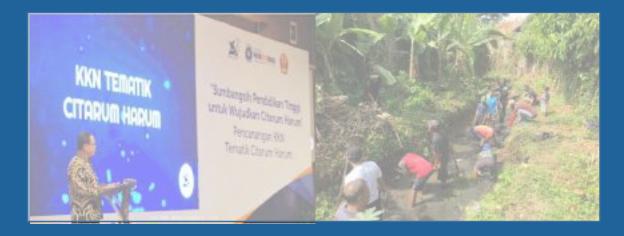

#### - Environmental Campaign and River Clean Up Program-

One of the Universitas Padjadjaran Community Service Activities with the theme "Citarum Harum" was carried out on the Citarum River. Activities carried out in the form of education and community service to clean the river.