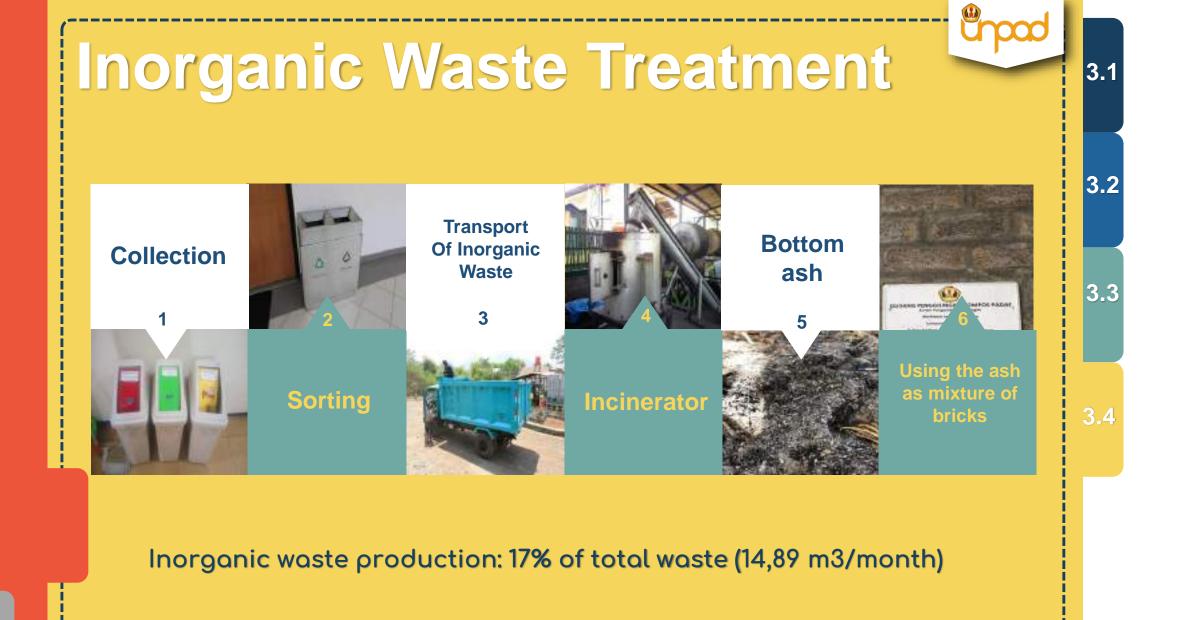

kelost dengan rokok dilarang menjudi sposora yang terkan dengan kegantan mahasirawa, pandalik, dariatan taraga kependidikan di Kawana UNPAD.
- Universitis Patjudjene tidak meserieta bessitva yang bessil dari Persiahaan Eskuk atau ingitasi yang situanya tarkat dinggo rokol.
- Perarian bearing di Usivenna Paljadjatan adalah bekan perekok aktif.
- Fringes Sarean Pengamaran dilatong merokak can ind akserakan ngas.
- Polingus Satura Pengaranan berhak nemegar warga UNPAD yang menikok di analampus UNPAD.

To support clean air program around the campus, Universitas Padjadjaran officially limit the smoking area in Regulation of the Rector of the University of Padjadjaran No. 45 Years of 2016 Concerning The Technical Guidelines for Order, Security, and Safety in the Campus Environment.

3.1

















# Evidence Carrying of Toxic Waste





### **Medical Waste Treatment**

#### **Collecting and Sorting**

| 14 | Palatas/<br>Jents Linsteil | Columbian S |    |   |     | a starter  | CHAYNIN 2 |    |   |    | T. CO.  | Cala Mides 2 |    |   |    | North |
|----|----------------------------|-------------|----|---|-----|------------|-----------|----|---|----|---------|--------------|----|---|----|-------|
| -  |                            | 1           | D  | 1 | 1   | <b>THE</b> | 1         | D  | Ð | С  | Arright | 0            | n  | D | n  | Links |
| 5  | Lab. Stolman               | -           |    |   |     | _          | H         |    |   |    |         |              |    |   |    | _     |
| 1  | Gill agaitour              | 1           |    |   | -   | 1          | 1