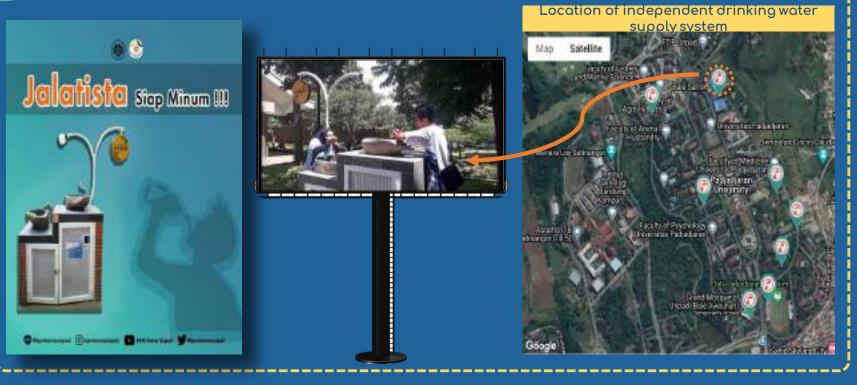

# Plastic Reduction - JALATISTA -

Independent drinking water supply system scattered throughout the campus. At Universitas Padjadjaran, Jatinangor Campus, eight independent drinking water supply systems have been installed. They are installed in various faculties and public facilities such as the Unpad Grand Mosque, Jati Padjadjaran Stadium, and Bale Santika.

#### - PLASTIC REDUCTION CAMPAINGS -

3.1

3.2

To reduce the use of plastic drinking bottles – Tumblers produced by Universitas Padjadjaran