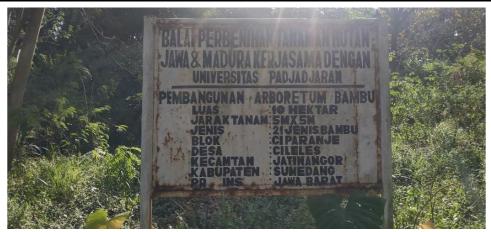

## **Description:**

Arboretum Universitas Padjadjaran in addition to being a park and green area is also used as a place of research and educational tourist attractions in the Unpad Jatinangor. Arboretum is not only overgrown with trees, but also herbaceous plants (soft plants that do not form wood) and shrubs that grow on land and water. The Unpad Arboretum has an area of about 10.5 hectares, divided into several zones:

- Rare Plant Zone
- Rural ecosystem zone
- Medicinal Plant Zone
- Identity plant zone
- Rare plant zone
- Food crop zone