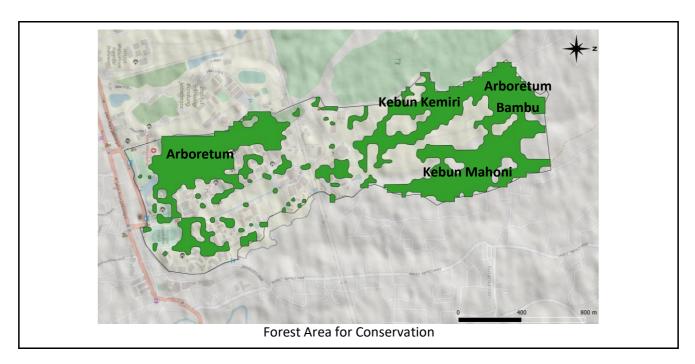

## **Description:**

Arboretum Universitas Padjadjaran in addition to being a park and green area is also used as a place of research and educational tourist attractions in the Unpad Jatinangor. Arboretum is not only overgrown with trees, but also herbaceous plants (soft plants that do not form wood) and shrubs that grow on land and water. The Unpad Arboretum has an area of about 10.5 hectares, divided into several zones:

- Rare Plant Zone
- Rural ecosystem zone
- Medicinal Plant Zone
- Identity plant zone
- Rare plant zone
- Food crop zone