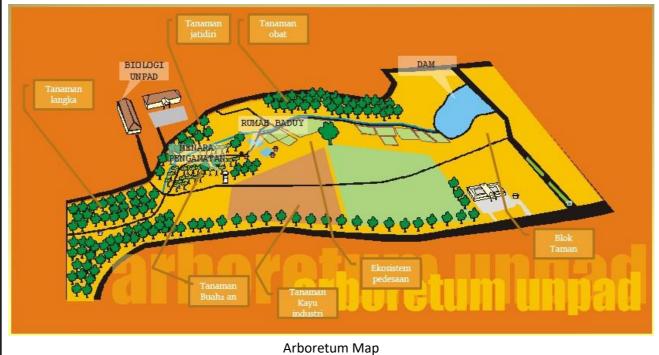

## **Description:**

Arboretum Universitas Padjadjaran in addition to being a park and green area is also used as a place of research and educational tourist attractions in the Unpad Jatinangor. Arboretum is not only overgrown with trees, but also herbaceous plants (soft plants that do not form wood) and shrubs that grow on land and water. The Unpad Arboretum has an area of about 10.5 hectares, divided into several zones:

- Rare Plant Zone
- Rural ecosystem zone
- Medicinal Plant Zone
- Identity plant zone
- Rare plant zone
- Food crop zone