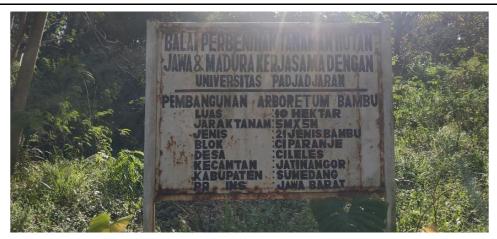

## **Description:**

Arboretum Universitas Padjadjaran in addition to being a park and green area is also used as a place of research and educational tourist attractions in the Unpad Jatinangor. Arboretum is not only overgrown with trees, but also herbaceous plants (soft plants that do not form wood) and shrubs that grow on land and water. The Unpad Arboretum has an area of about 10.5 hectares, divided into several zones: