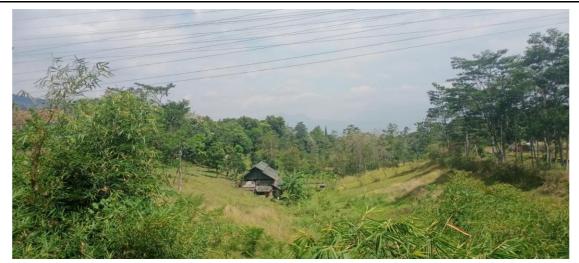

## **Description:**

Arboretum Universitas Padjadjaran in addition to being a park and green area is also used as a place of research and educational tourist attractions in the Unpad Jatinangor. Arboretum is not only overgrown with trees, but also herbaceous plants (soft plants that do not form wood) and shrubs that grow on land and water. The Unpad Arboretum has an area of about 10.5 hectares, divided into several zones: