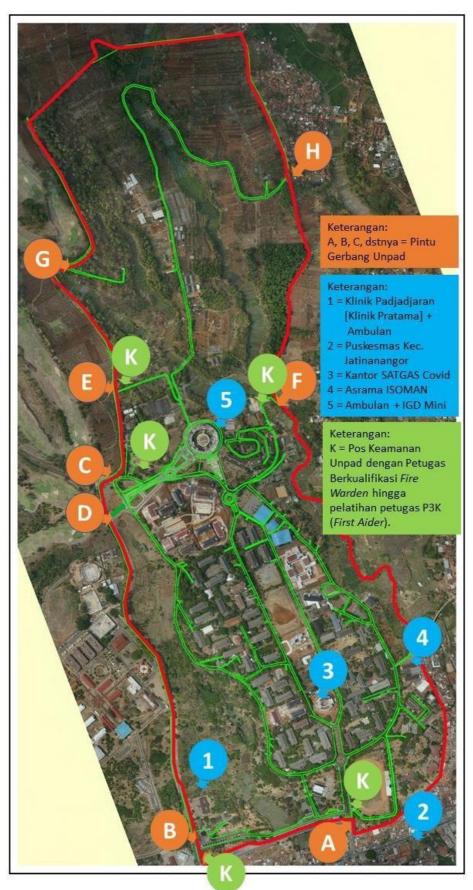

ory, Pharmacy, Medical Team Service, Ambulance, MedicalCheck-Up, Physiotherapy, Circumcision and Unpad Gym.

Unpad also has Dental and Oral Hospitals and currently, the services provided include all dental specialties, namely Oral Disease, Periodontics, Dental Conservation, Orthodontics, Prosthodontics, Oral and Maxillofacial Surgery, as well as Pediatric Dentistry. In addition to outpatient services, the hospital also has inpatient facilities, a 24-hour emergency department, and is equipped with medical support services Pharmacy, Radiology, Clinical Laboratory, and Engineering Laboratory. There are two excellent work units at RSGM Unpad, namely Cleft Center for integrated care of cleft lip and palate sufferers and Special Care Dentistry Center which serves patients with special needs.





Campus Health Evacuation Map