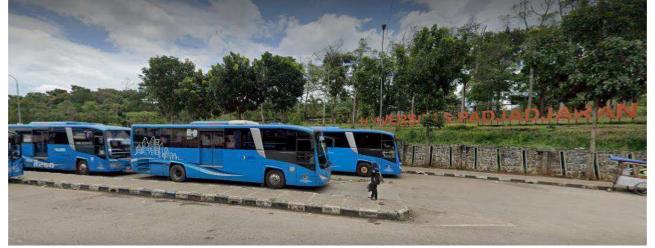

University : Universitas Padjadjaran

Country : Indonesia

Web Address : https://unpad.ac.id/

[5] Transportation (TR)

[5.5] Shuttle Services

Unpad Jatinangor Bus Shelter

Medium Bus

Big Bus

Ambulance

QR Code to track shuttle campus

Shuttle service-gps location is available and free

Campus transportation shelter location

Unpad Jatinangor campus provides 20 units of transportation cars that can be used by students, lecturers, education staff and guests for free. This free transportation within the campus aims to help students and staff get to the faculty or other destinations in the Jatinangor campus area, considering the size of the campus and the relative distance between the faculties from one another.

Free on-campus transportation services are available from 07.00-16.00 WIB and a number of special units for pick-up services 16.00-18.00 WIB every day. The free transportation goes around the campus in 2 routes, namely the IPA and IPS routes