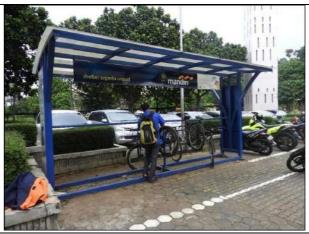

University : Universitas Padjadjaran

Country : Indonesia

Web Address : https://unpad.ac.id/

[5] Transportation (TR)

[5.9] Zero Emission Vehicles (ZEV) Policy on Campus

Electric car campus

Campus E-Bike

Solar electric bicycle (Easy bike)

Solar electric bicycle shelter

Bicycle shelter (Main shelter : Rectorate)

Bicycle shelter (Mesjid Raya Padjadjaran)

Bicycle shelter guards

Bicycle users

Bicycle lending cards

Bicycle lending guide leaflet

Bicycle Shelter Map

### **Unpad Bike Shelter Locations**

1. Main Shelter : Rektorate Shelter & Masjid Raya Unpad Shelter

2. Satelite Shelter : in each Faculty and Sport Facilities