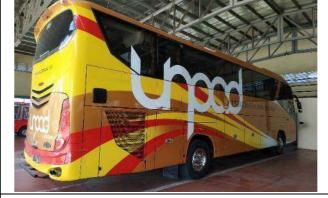

University : Universitas Padjadjaran

Country : Indonesia

Web Address : https://unpad.ac.id/

[5] Transportation (TR)

[5.5] Shuttle Services

Unpad Jatinangor Bus Shelter

Medium Bus

Big Bus

Ambulance

QR Code to track shuttle campus

Shuttle service-gps location is available and free

Campus transportation shelter location

Unpad Jatinangor campus provides 20 units of transportation cars that can be used by students, lecturers, education staff and guests for free. This free transportation within the campus aims to help students and staff get to the faculty or other destinations in the Jatinangor campus area, considering the size of the campus and the relative distance between the faculties from one another.