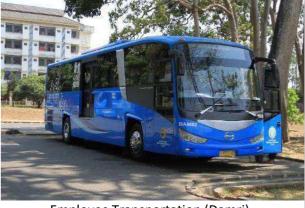

# [5.14] Program to limit or decrease the parking area on campus for the last 3 years (from 2019 to 2021)

Campus shuttle

Campus Bicycle

Parking area restrictions

Employee Transportation (Damri)

"Rebo Nyapedah" (I-Go Unpad Campaign)

#### 5. Damri

In addition, Unpad has also collaborated with a government transportation company (DAMRI) as a transportation facility for workers to the campus and connecting the Jatinangor Unpad campus with the Dipatiukur Unpad campus. The existence of Damri can reduce the use of private vehicles that occupy parking space.

#### 5. Damri

Unpad collaborates with Perum Damri for transportation of Unpad students and employees. For student transportation, the Damri Bus is available every day from 06.00-17.00 with the Bandung-Jatinangor route, with the stop point in front of the campus. For the transportation of Unpad employees, every weekday there are 2 units of Damri buses that are used as shuttle Unpad employees with the Bandung-Jatinangor route. This is aimed to minimize the use of private vehicles of Unpad students and employees to the campus.