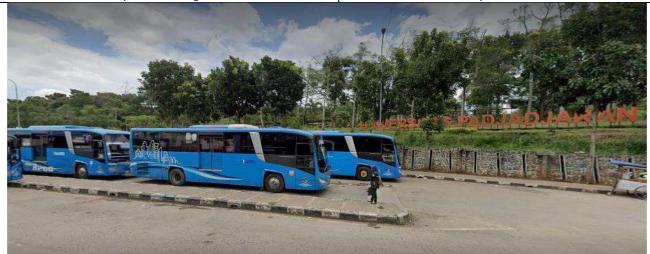

University : Universitas Padjadjaran

Country : Indonesia

Web Address : https://unpad.ac.id/

[5] Transportation (TR)

[5.5] Shuttle Services

Unpad Jatinangor Bus Shelter

Medium Bus

Big Bus

Ambulance

QR Code to track shuttle campus

Shuttle service-gps location is available and free

Campus transportation shelter location

Unpad Jatinangor campus provides 20 units of transportation cars that can be used by students, lecturers, education staff and guests for free. This free transportation within the campus aims to help students and staff get to the faculty or other destinations in the Jatinangor campus area, considering the size of the campus and the relative distance between the faculties from one another.

Free on-campus transportation services are available from 07.00-16.00 WIB and a number of special units for pick-up services 16.00-18.00 WIB every day. The free transportation goes around the campus in 2 routes, namely the IPA and IPS routes