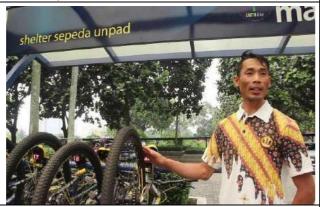

Solar electric bicycle shelter

Bicycle shelter (Main shelter : Rectorate)

Bicycle shelter (Mesjid Raya Padjadjaran)

Bicycle shelter guards

Bicycle users

Bicycle lending cards

Bicycle lending guide leaflet

Bicycle Shelter Map

#### **Description:**

Campus bicycle management policy in order to realize Unpad Program as a greencampus, campus bicycle itself is one of the developments of the Ecocampus plan carried out by Unpad. To date, 40 bicycle facilities have been provided which is a collaboration between Padjadjaran University and Bank Mandiri. Campus bicycle is a free transport facility provided by UNPAD in order to support the UNPAD ecocampus program. The Campus Bicycle Service is intended for students, lecturers, educational staff, and guests of Padjadjaran University. The