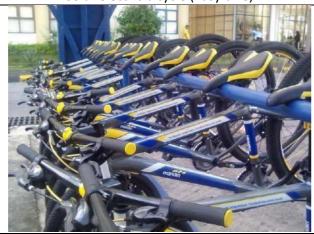

Solar electric bicycle shelter

Bicycle shelter (Main shelter : Rectorate)

Bicycle shelter (Mesjid Raya Padjadjaran)

Bicycle shelter guards

Bicycle users

Bicycle lending cards

Bicycle lending guide leaflet

Bicycle Shelter Map

#### **Description:**

Campus bicycle management policy in order to realize Unpad Program as a greencampus, campus bicycle itself is one of the developments of the Ecocampus plan carried out by Unpad. To date, 40 bicycle facilities have been provided which is a collaboration between Padjadjaran University and Bank Mandiri. Campus bicycle is a free transport facility provided by UNPAD in order to support the UNPAD ecocampus program. The Campus Bicycle Service is intended for students, lecturers, educational staff, and guests of Padjadjaran University. The