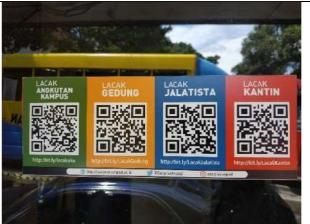

Ambulance

QR Code to track shuttle campus

Shuttle service-gps location is available and free

Campus transportation shelter location

Unpad Jatinangor campus provides 20 units of transportation cars that can be used by students, lecturers, education staff and guests for free. This free transportation within the campus aims to help students and staff get to the faculty or other destinations in the Jatinangor campus area, considering the size of the campus and the relative distance between the faculties from one another.

The existence of campus transportation can be checked online at http://bit.ly/lacakaku