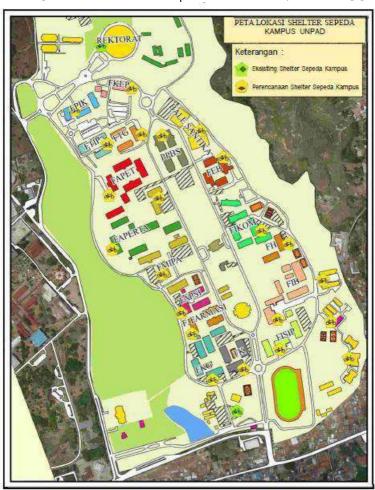

Solar electric bicycle shelter

Bicycle shelter (Main shelter : Rectorate)

Bicycle shelter (Mesjid Raya Padjadjaran)

Bicycle shelter guards

Bicycle users

Bicycle lending cards

Bicycle lending guide leaflet

Bicycle Shelter Map

#### **Description:**

Campus bicycle management policy in order to realize Unpad Program as a greencampus, campus bicycle itself is one of the developments of the Ecocampus plan carried out by Unpad. To date, 40 bicycle facilities have been provided which is a collaboration between Padjadjaran University and Bank Mandiri. Campus bicycle is a free transport facility provided by UNPAD in order to support the UNPAD ecocampus program. The Campus Bicycle Service is intended for students, lecturers, educational staff, and guests of Padjadjaran University. The

### **Unpad Bike Shelter Locations**

1. Main Shelter : Rektorate Shelter & Masjid Raya Unpad Shelter

2. Satelite Shelter : in each Faculty and Sport Facilities