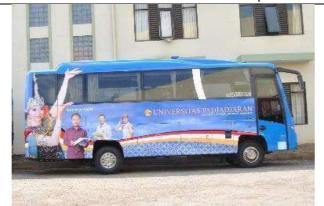

University : Universitas Padjadjaran

Country : Indonesia

Web Address : https://unpad.ac.id/

[5] Transportation (TR)

[5.5] Shuttle Services

Unpad Jatinangor Bus Shelter

Medium Bus

Big Bus

Ambulance

QR Code to track shuttle campus

Shuttle service-gps location is available and free

Campus transportation shelter location

Unpad Jatinangor campus provides 20 units of transportation cars that can be used by students, lecturers, education staff and guests for free. This free transportation within the campus aims to help students and staff get to the faculty or other destinations in the Jatinangor campus area, considering the size of the campus and the relative distance between the faculties from one another.