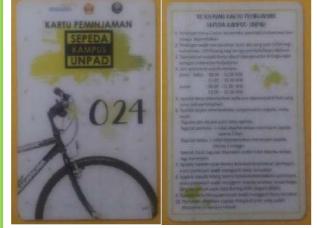

I-Go Unpad

infrastructure (lanes and parking lots) is also designated for private vehicles and official bicycles. Unpad also has the following procedures for using bicycles on campus:

- 1. The renter comes to the campus bicycle station
- 2. The officer asks the renter to show a valid official identity card; KTM for Students Employee Cards for Employees / Lecturers KTP / SIM for Guests / Partners
- 3. The officer simply scans the renter's card with a Smart Card Reader if the transaction uses the Information system / online, then enters the bike ID number and the data will enter the loan register,

- 4. If a manual transaction uses a logbook, the officer registers the rent, including:
  - The date and time of the rent
  - No. Bike ID
  - Full name
  - Faculties / Work Units
  - NIU / ID No.
  - NO. Tel / HP that can be contacted by the Destination Station
- 5. After being recorded in the Information System if the online service or logbook is complete, the officer hands over the bicycle keys to the renter
- 6. The renter takes the bicycle from the bicycle rack according to the bicycle ID number given by the officer