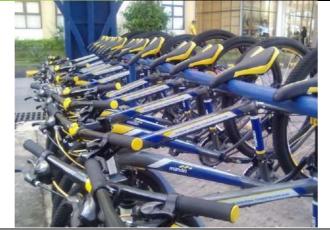

University : Universitas Padjadjaran

Country : Indonesia

Web Address : https://unpad.ac.id/

[5] Transportation (TR)

[5.9] Zero Emission Vehicles (ZEV) Policy on Campus

Electric car campus

Campus E-Bike

Solar electric bicycle (Easy bike)

Solar electric bicycle shelter

Bicycle shelter (Main shelter : Rectorate)

Bicycle shelter (Mesjid Raya Padjadjaran)

Bicycle shelter guards

Bicycle users

Bicycle lending cards

Bicycle lending guide leaflet

Bicycle Shelter Map

#### **Description:**

Campus bicycle management policy in order to realize Unpad Program as a greencampus, campus bicycle itself is one of the developments of the Ecocampus plan carried out by Unpad. To date, 40 bicycle facilities have been provided which is a collaboration between Padjadjaran University and Bank Mandiri. Campus bicycle is a free transport facility provided by UNPAD in order to support the UNPAD ecocampus program. The Campus Bicycle Service is intended for students, lecturers, educational staff, and guests of Padjadjaran University. The