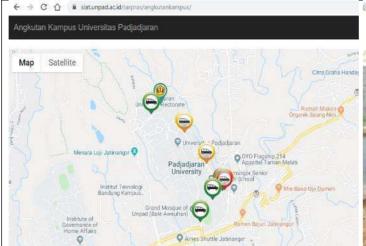

The existence of campus transportation can be checked online at http://bit.ly/lacakaku

#### **Evidence link:**

Campus transportation website:

https://siat.unpad.ac.id/sarpras/angkutankampus/ http://bit.ly/lacakaku

Campus transportation facility website:

http://sarpras.unpad.ac.id/fasilitas/fasilitas-transportasi/