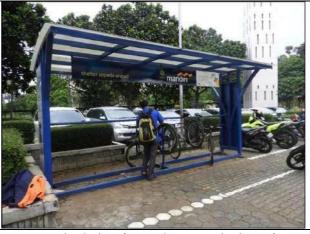

Solar electric bicycle shelter

Bicycle shelter (Main shelter : Rectorate)

Bicycle shelter (Mesjid Raya Padjadjaran)

Bicycle shelter guards

Bicycle users

Bicycle lending cards

Bicycle lending guide leaflet

Bicycle Shelter Map

### **Unpad Bike Shelter Locations**

1. Main Shelter : Rektorate Shelter & Masjid Raya Unpad Shelter

2. Satelite Shelter : in each Faculty and Sport Facilities