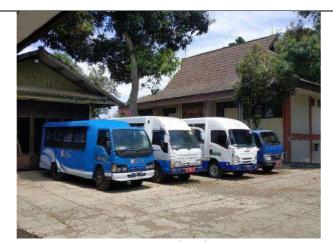

#### **Description:**

Campus bicycle management policy in order to realize Unpad Program as a greencampus, campus bicycle itself is one of the developments of the Ecocampus plan carried out by Unpad. To date, 40 bicycle facilities have been provided which is a collaboration between Padjadjaran University and Bank Mandiri. Campus bicycle is a free transport facility provided by UNPAD in order to support the UNPAD ecocampus program. The Campus Bicycle Service is intended for students, lecturers, educational staff, and guests of Padjadjaran University. The

I-Go Unpad

infrastructure (lanes and parking lots) is also designated for private vehicles and official bicycles. Unpad also has the following procedures for using bicycles on campus:

- 1. The renter comes to the campus bicycle station
- 2. The officer asks the renter to show a valid official identity card; KTM for Students Employee Cards for Employees / Lecturers KTP / SIM for Guests / Partners
- 3. The officer simply scans the renter's card with a Smart Card Reader if the transaction uses the Information system / online, then enters the bike ID number and the data will enter the loan register,

- 4. If a manual transaction uses a logbook, the officer registers the rent, including:
  - The date and time of the rent
  - No. Bike ID
  - Full name
  - Faculties / Work Units
  - NIU / ID No.
  - NO. Tel / HP that can be contacted by the Destination Station
- 5. After being recorded in the Information System if the online service or logbook is complete, the officer hands over the bicycle keys to the renter
- 6. The renter takes the bicycle from the bicycle rack according to the bicycle ID number given by the officer