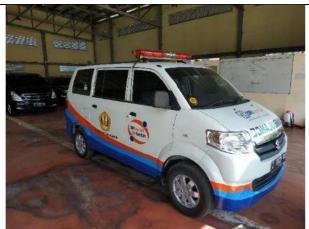

Ambulance

QR Code to track shuttle campus

Shuttle service-gps location is available and free

Campus transportation shelter location

Unpad Jatinangor campus provides 20 units of transportation cars that can be used by students, lecturers, education staff and guests for free. This free transportation within the campus aims to help students and staff get to the faculty or other destinations in the Jatinangor campus area, considering the size of the campus and the relative distance between the faculties from one another.

Free on-campus transportation services are available from 07.00-16.00 WIB and a number of special units for pick-up services 16.00-18.00 WIB every day. The free transportation goes around the campus in 2 routes, namely the IPA and IPS routes