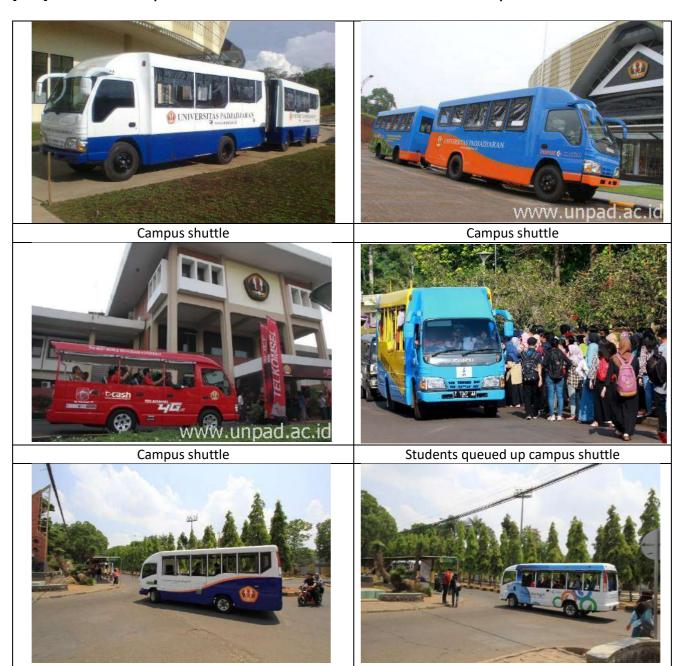

Ambulance

QR Code to track shuttle campus

Shuttle service-gps location is available and free

Campus transportation shelter location

Unpad Jatinangor campus provides 20 units of transportation cars that can be used by students, lecturers, education staff and guests for free. This free transportation within the campus aims to help students and staff get to the faculty or other destinations in the Jatinangor campus area, considering the size of the campus and the relative distance between the faculties from one another.

Free on-campus transportation services are available from 07.00-16.00 WIB and a number of special units for pick-up services 16.00-18.00 WIB every day. The free transportation goes around the campus in 2 routes, namely the IPA and IPS routes

#### 2. Shuttle/bus campus inside campus

The use of on-campus transportation for both students and employees makes it easy to access each faculty and is available free of charge. The existence of campus transportation can reduce the use of private vehicles that occupy parking space.

#### 1. Shuttle/bus campus inside campus

The use of on-campus transportation for both students and employees makes it easy to access each faculty and is available free of charge.