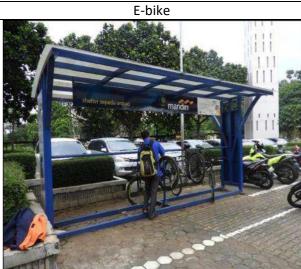

#### 4. Free to rent e-bike on campus

This on-campus bicycle rental service provides a new experience for using e-bikes. This facility is also supported by an electric charging service. The existence of campus e-bike can reduce the use of private vehicles that occupy parking space.

#### 3. Free to rent e-bike on campus

This on-campus bicycle rental service provides a new experience for using e-bikes. This facility is also supported by an electric charging service.