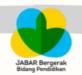

Ambulance

QR Code to track shuttle campus

Shuttle service-gps location is available and free

Campus transportation shelter location

Unpad Jatinangor campus provides 20 units of transportation cars that can be used by students, lecturers, education staff and guests for free. This free transportation within the campus aims to help students and staff get to the faculty or other destinations in the Jatinangor campus area, considering the size of the campus and the relative distance between the faculties from one another.

Free on-campus transportation services are available from 07.00-16.00 WIB and a number of special units for pick-up services 16.00-18.00 WIB every day. The free transportation goes around the campus in 2 routes, namely the IPA and IPS routes