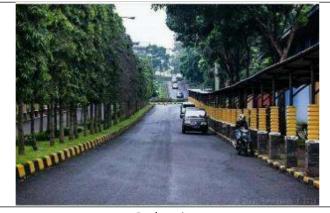

#### 4. One way traffic

One way traffic system inside campus is designed to stimulate the students, faculty members, and staffs for functioning 3 main initiative programs, namely campus shuttles, Cycling in campus & pedestrian. This is due to farther distance for using the private vehicles than using 3 initiative programs above.

#### 6. Pedestrian

Pedestrian in Unpad was designed to integrate a canopy above it, so that pedestrians inside the campus are protected from rainy weather while walking on campus. Pedestrian with a canopy is made to connect every academic building throughout the campus area. This is intended so that the mobilization of the academic community on campus can be done by walking without having to use a vehicle even in rainy weather.